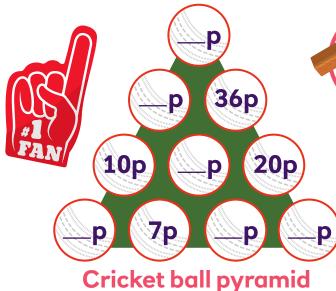

## Collect the kit

These players each saved up £100 to buy cricket equipment. Were they both within budget when they got to the checkout?

Work out the missing money amounts. The sum of the numbers on two cricket balls next to each other must add up to the number on the ball above them.