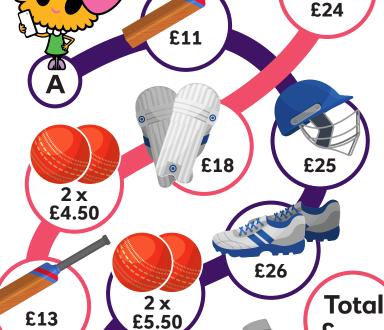

## Collect the kit

These players each saved up £100 to buy cricket equipment. Were they both within budget when they got to the checkout?

Work out the missing money amounts. The sum of the numbers on two cricket balls next to each other must add up to the number on the ball above them.